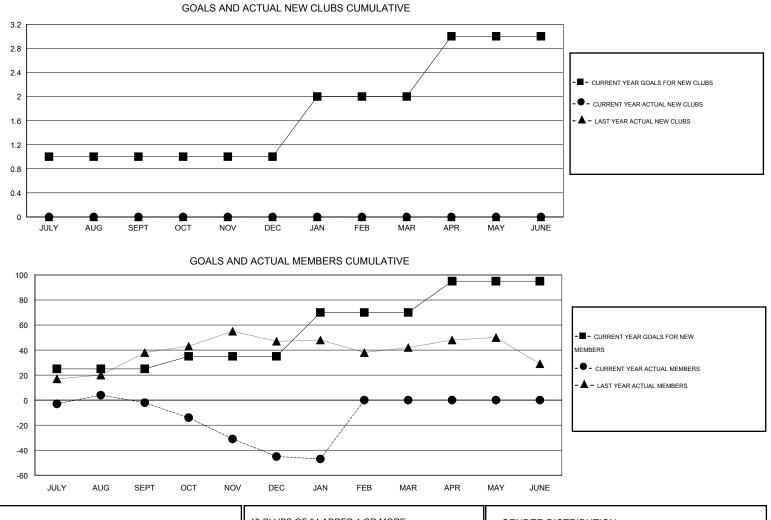

## MONTHLY MEMBERSHIP PROGRESS REPORT

District 37 L

Results as of: 2/17/2014 11:17:44AM

| GMT: Andre Nimchuk |                  | LOCATION ALBERTA    |                            |                             |               |                    |                       | GMT CA 2                     |                             |  |
|--------------------|------------------|---------------------|----------------------------|-----------------------------|---------------|--------------------|-----------------------|------------------------------|-----------------------------|--|
|                    |                  | Clubs               |                            |                             | Members       |                    |                       |                              |                             |  |
|                    | RESL             | ILTS FOR 2013-2014  |                            | RESULTS FOR 2013-2014       |               |                    |                       |                              |                             |  |
| QUARTER            | NEW CLUB<br>GOAL | ACTUAL NEW<br>CLUBS | ACTUAL<br>DROPPED<br>CLUBS | ACTUAL NET<br>GAIN/<br>LOSS | QUARTER       | NEW MEMBER<br>GOAL | ACTUAL NEW<br>MEMBERS | ACTUAL<br>DROPPED<br>MEMBERS | ACTUAL NET<br>GAIN/<br>LOSS |  |
| JULY/AUG/SEPT      | 1                | 0                   | 0                          | 0                           | JULY/AUG/SEPT | 25                 | 28                    | 30                           | -2                          |  |
| OCT/NOV/DEC        | 0                | 0                   | 0                          | 0                           | OCT/NOV/DEC   | 10                 | 21                    | 64                           | -43                         |  |
| JAN/FEB/MAR        | 1                | 0                   | 0                          | 0                           | JAN/FEB/MAR   | 35                 | 5                     | 7                            | -2                          |  |
| APR/MAY/JUNE       | 1                | 0                   | 0                          | 0                           | APR/MAY/JUNE  | 25                 | 0                     | 0                            | 0                           |  |